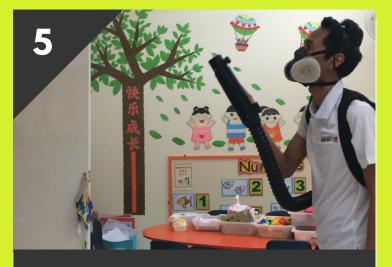

# **INDOOR MIST**

If the infestation is too heavy,misting treatment will bring down the infestation before proceeding to control it.