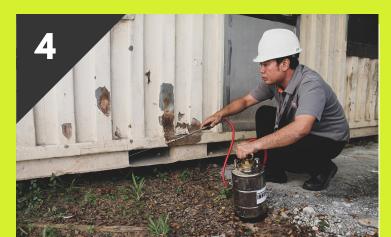

### INSPECTION

Inspection is important. We learn to know where the pest infestation is at and identify the type of pest that is infesting in your home.



#### **GEL BAIT**

Gel Baiting is one of the most effective treatment. It works well with German Cockroach.







### **GRANULAR BAIT**

Placing granular on a bait station is very effective for American Cockroach.

### **SPRAY**

Spraying is mainly use at external area of your home



# **INDOOR MIST**

If the infestation is too heavy,misting treatment will bring down the infestation before proceeding to control it.



# COMMUNICATION

Communicating with our clients allow us to update any house keeping issues and to identify any future problem area.